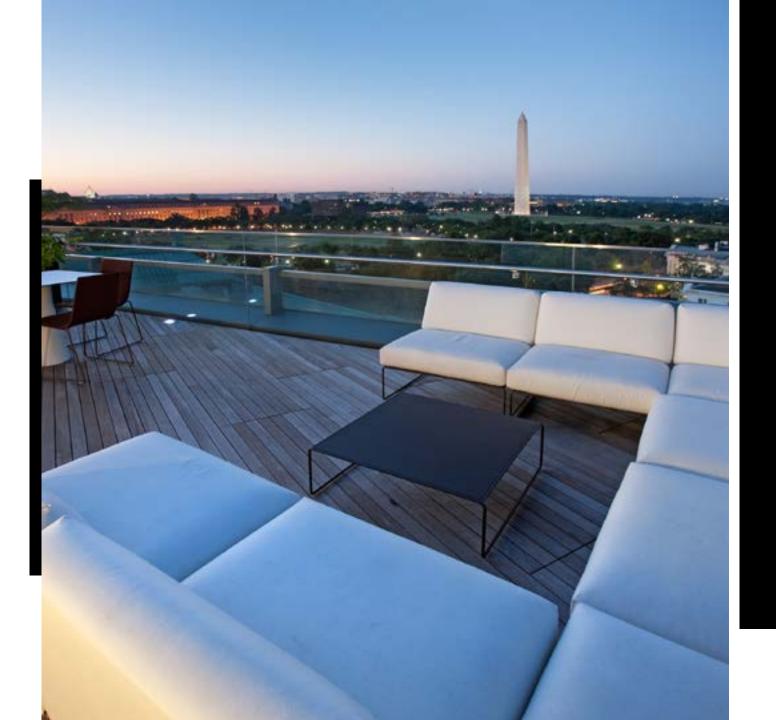

## ROOFTOP TERRACE BEST VIEWS IN THE CITY

Panoramic views of the White House, Washington Monument, Jefferson Memorial, Capitol Building, Executive Office Building & Kennedy Center.

- Catering Kitchen
- Restrooms
- Modern Furnishings
- Private Customer Events

## ROOFTOP VIEWS