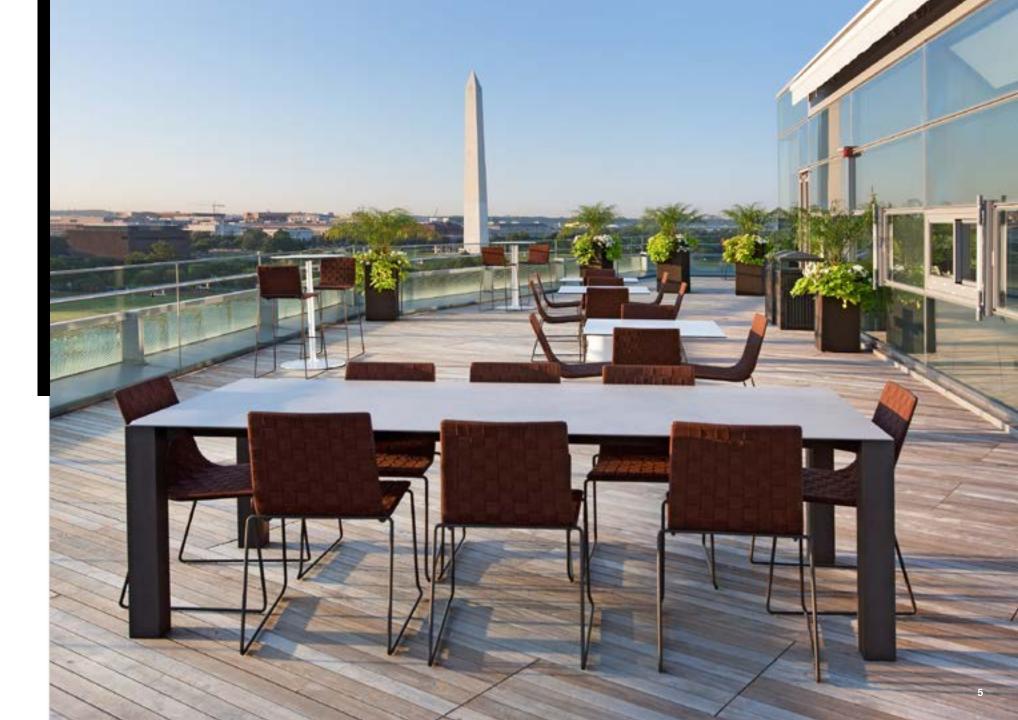

## ROOFTOP TERRACE BEST VIEWS IN THE CITY

Panoramic views of the White House, Washington Monument, Jefferson Memorial, Capitol Building, Executive Office Building & Kennedy Center.

- Catering Kitchen
- Restrooms
- Modern Furnishings
- Private Customer Events

## ROOFTOP VIEWS