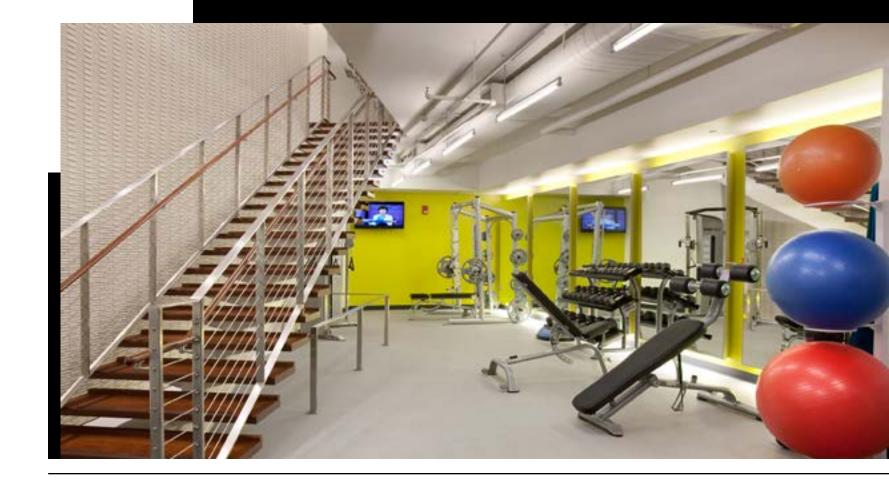

# FITNESS CENTER

Full-service 2,750 SF fitness center with spa-quality locker rooms and towel service.