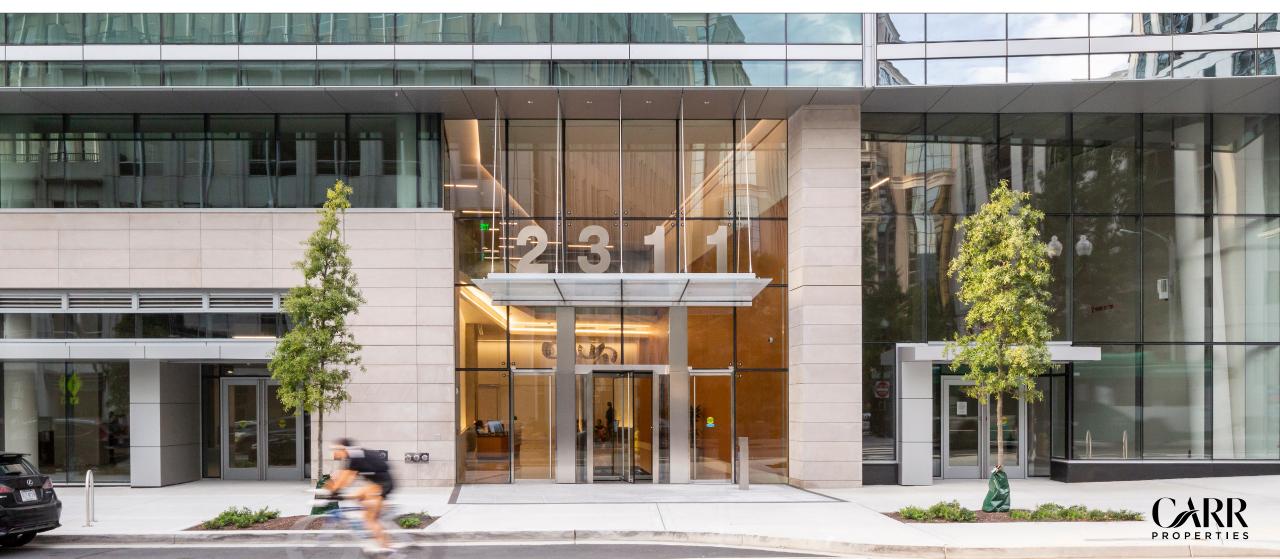

## BUILDING OVERVIEW

- 8-Floors
- 179,205 Total SF
- · 3,845 Available SF
- Prominent Location on Wilson Boulevard
- Metro Access

- Built in 2018
- 4 High-Speed Elevators
- Column Spacing: 40' x 20'
- Slab-to-Slab: 11'4"

### BUILDING AMENITIES

- Dramatic Full-Height Glass Curtainwall
- Elegant Two-Story Lobby with Metal & Stone Accents
- Conference Center
- State-of-the-Art Fitness Center
- Spa-Quality Locker Rooms with Showers & Towel Service
- Secure Bike Room
- 18,000 SF Dedicated Park