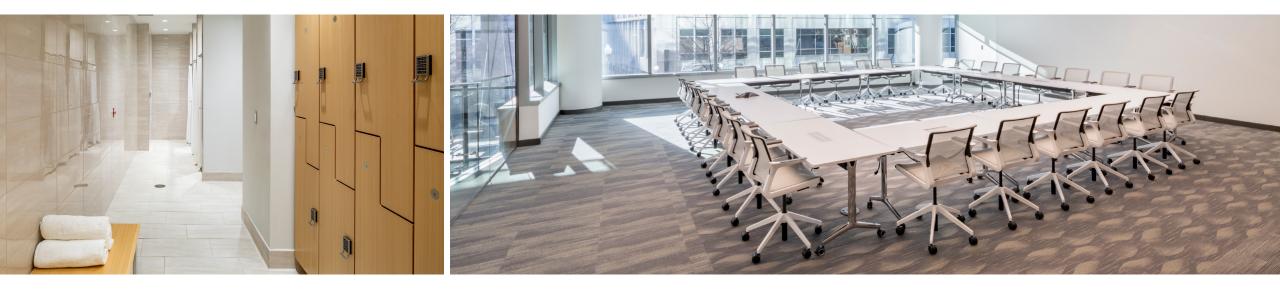

### BUILDING AMENITIES

- Dramatic Full-Height Glass Curtainwall
- Elegant Two-Story Lobby with Metal & Stone Accents
- Conference Center
- State-of-the-Art Fitness Center
- Spa-Quality Locker Rooms with Showers & Towel Service
- Secure Bike Room
- 18,000 SF Dedicated Park

- 3 Levels of Below Grade Parking with EV Charging Stations
- Cascading Terraces on Upper Floors
- 12,000 SF of On-Site Retail: For Five Coffee Roasters, The Merit School of Clarendon & [solidcore]
- Rooftop with Landmark Views of the National Cathedral
- Rooftop Renovations Coming Soon!