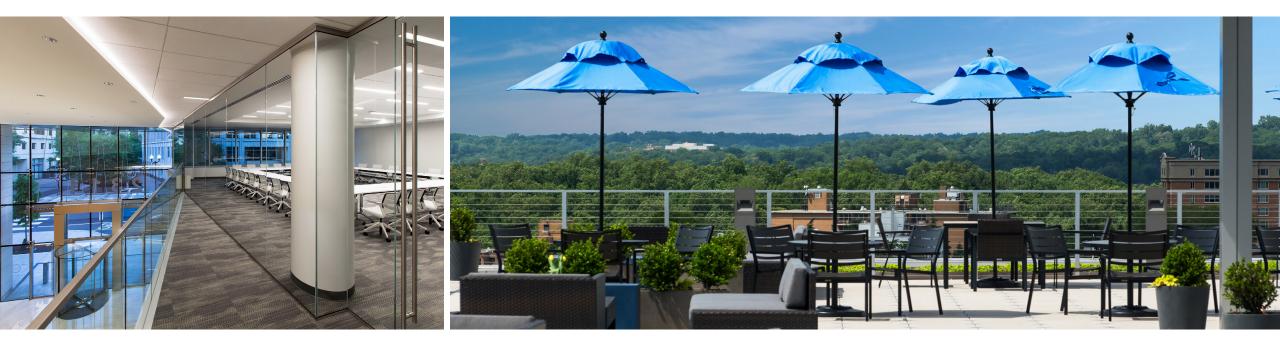

- 3 Levels of Below Grade Parking with EV Charging Stations
- Cascading Terraces on Upper Floors
- 12,000 SF of On-Site Retail: For Five Coffee Roasters, The Merit School of Clarendon & [solidcore]
- Rooftop with Landmark Views of the National Cathedral
- Rooftop Renovations Coming Soon!