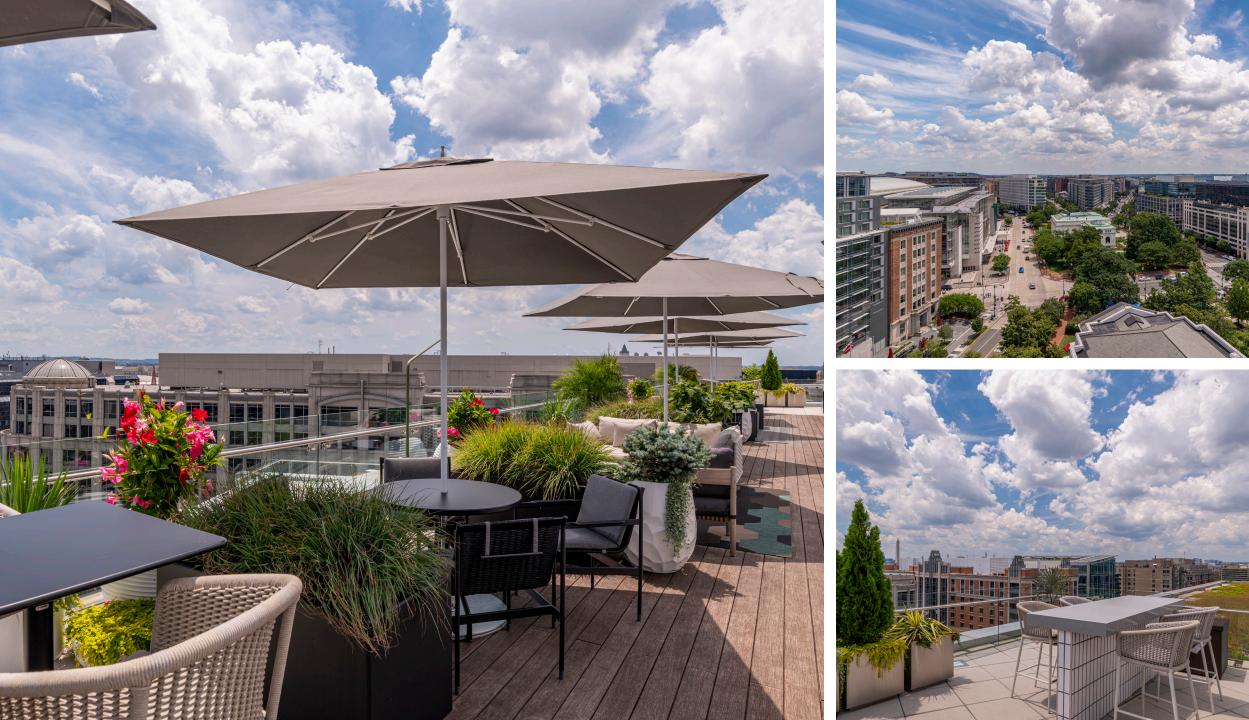

#### Upgraded Wi-Fi Throughout All Amenity Spaces

**Rooftop Terrace** 

Serving Station

Penthouse

Coffee Bar

Event Bar &

& Pantry

### Penthouse & Lush Rooftop Terrace

- Well-Appointed Penthouse Reception Area
- Coffee Bar & Pantry
- Views of the Washington Monument
- Comfortable Soft Seating