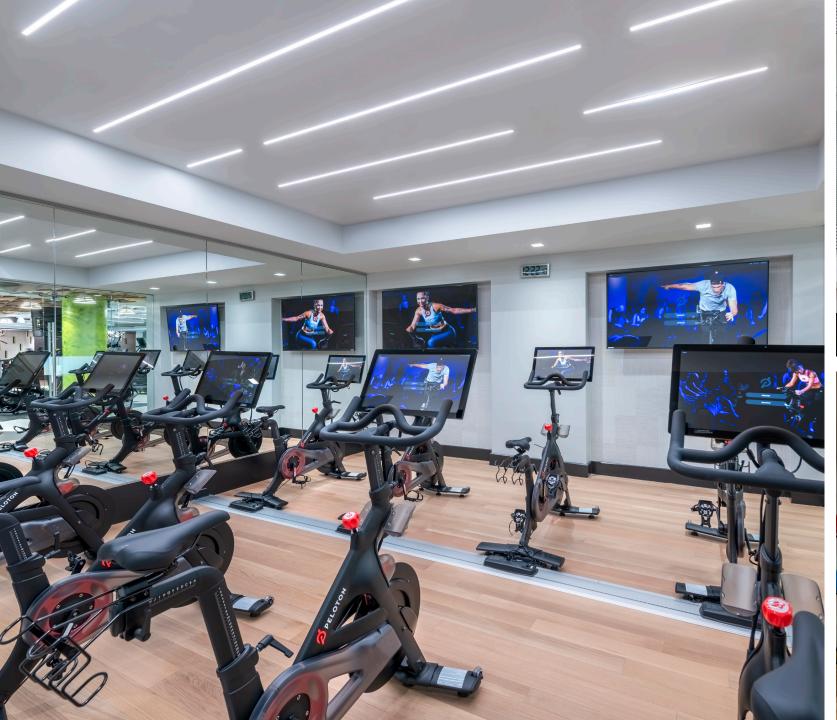

### State-of-the-Art Fitness Center

- Life Fitness<sup>™</sup> Cardio Equipment
- TRX<sup>™</sup> System
- Multipurpose Room
- Peloton<sup>™</sup> Studio
- Luxury Locker Rooms with Towel Service