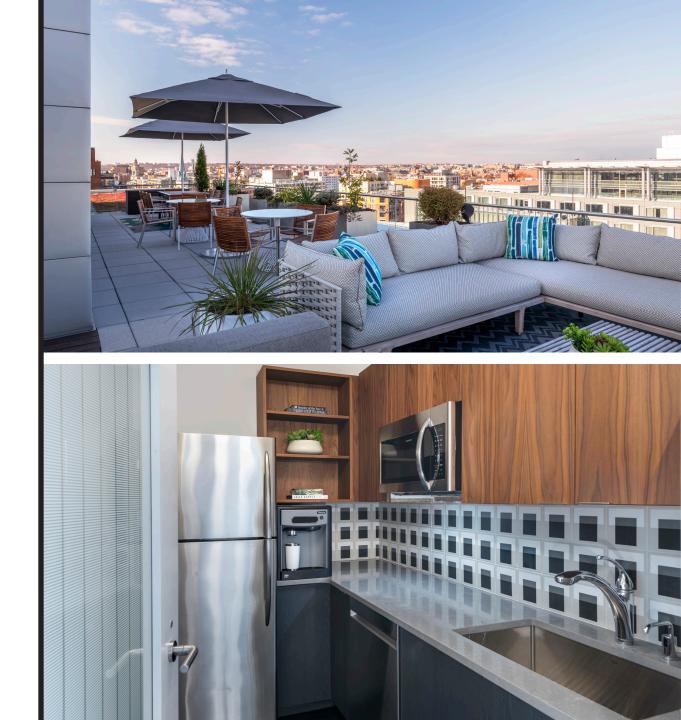

#### Upgraded Wi-Fi Throughout All Amenity Spaces

**Rooftop Terrace** 

Serving Station

Penthouse

Coffee Bar

Event Bar &

& Pantry

### Penthouse & Lush Rooftop Terrace

- Well-Appointed Penthouse Reception Area
- Coffee Bar & Pantry
- Views of the Washington Monument
- Comfortable Soft Seating