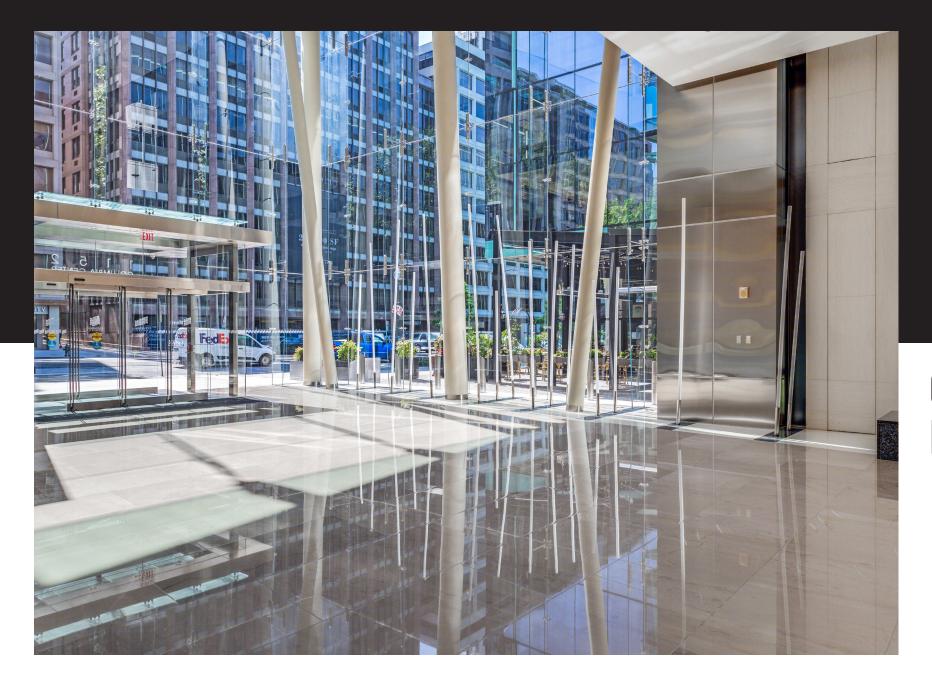

## **COLUMBIA CENTER**

Columbia Center, a free-standing,
12-story trophy office building in the
heart of Washington, D.C features a fourstory, glass-enclosed lobby and
a rooftop terrace with views of the
Washington Monument and
National Cathedral.

## BUILDING HIGHLIGHTS

Expansive Lobby

Parking

Ten Passenger Elevators

Rooftop Terrace

Fitness Center

Convenient Lunch Options

Locker Rooms