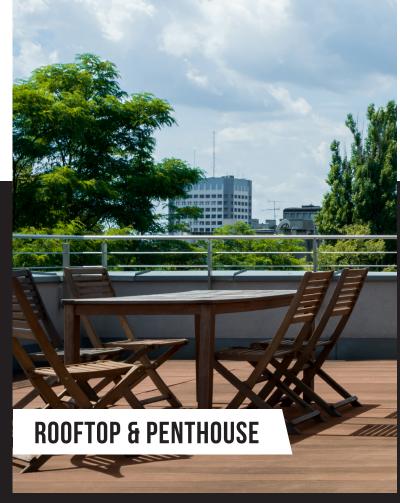

## **COLUMBIA CENTER**

Columbia Center, a free-standing,
12-story trophy office building in the
heart of Washington, D.C features a fourstory, glass-enclosed lobby and
a rooftop terrace with views of the
Washington Monument and
National Cathedral.

## BUILDING HIGHLIGHTS

Expansive Lobby

Parking

Ten Passenger Elevators

Rooftop Terrace

Fitness Center

Convenient Lunch Options

Locker Rooms