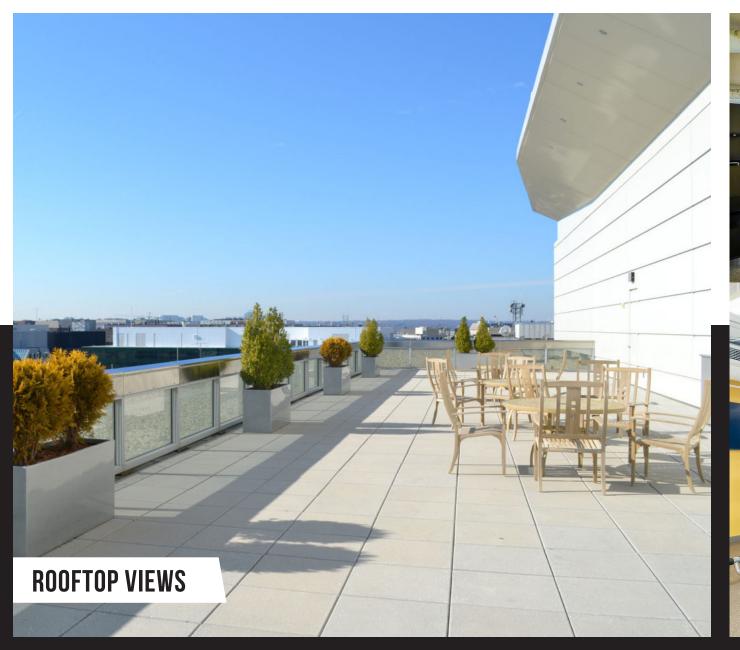

## **COLUMBIA CENTER**

Columbia Center, a free-standing,
12-story trophy office building in the
heart of Washington, D.C features a fourstory, glass-enclosed lobby and
a rooftop terrace with views of the
Washington Monument and
National Cathedral.

## BUILDING HIGHLIGHTS

Expansive Lobby

Parking

Ten Passenger Elevators

Rooftop Terrace

Fitness Center

Convenient Lunch Options

Locker Rooms