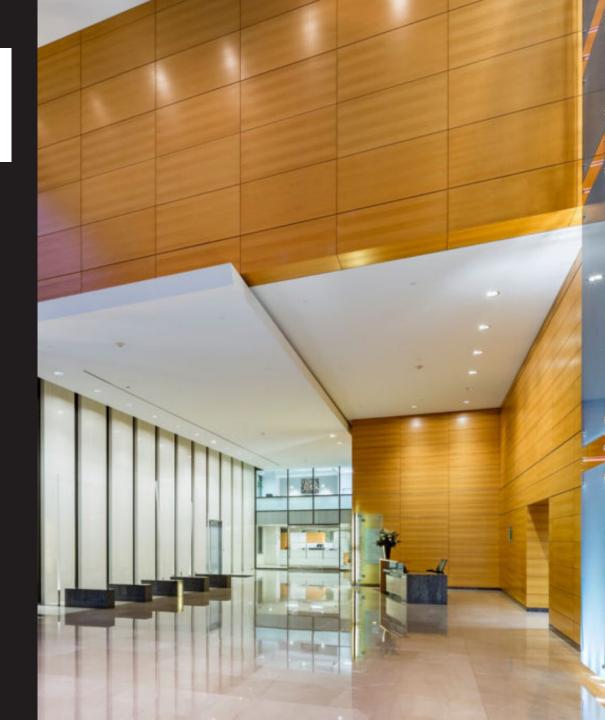

## **COLUMBIA CENTER**

Columbia Center, a free-standing,
12-story trophy office building in the
heart of Washington, D.C features a fourstory, glass-enclosed lobby and
a rooftop terrace with views of the
Washington Monument and
National Cathedral.

## BUILDING HIGHLIGHTS

Expansive Lobby

Parking

Ten Passenger Elevators

Rooftop Terrace

Fitness Center

Convenient Lunch Options

Locker Rooms