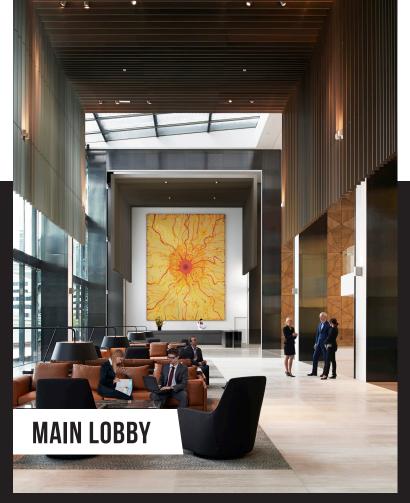

## **COLUMBIA CENTER**

Columbia Center, a free-standing,
12-story trophy office building in the
heart of Washington, D.C features a fourstory, glass-enclosed lobby and
a rooftop terrace with views of the
Washington Monument and
National Cathedral.

## BUILDING HIGHLIGHTS

Expansive Lobby

Parking

Ten Passenger Elevators

Rooftop Terrace

Fitness Center

Convenient Lunch Options

Locker Rooms