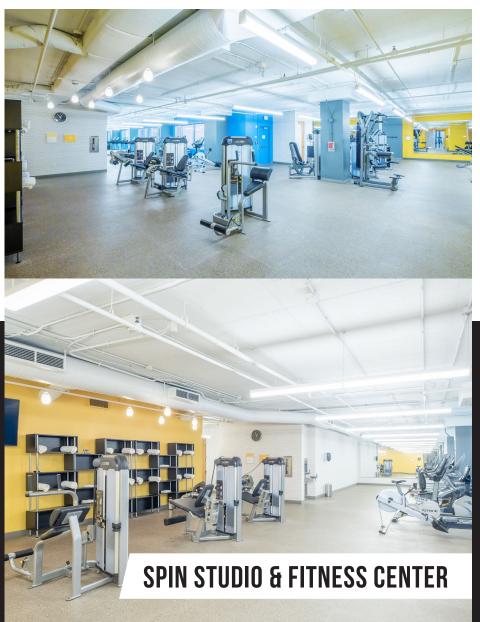

A first-class fitness center and secure bike room provides customers with a experience centered around wellness.
While 40' by 40' column spacing, four-wall glass, and a modern VAV-HVAC system exceed expectations for efficiency.

## BUILDING HIGHLIGHTS

Expansive Lobby

Parking

Ten Passenger Elevators

Rooftop Terrace

Fitness Center

Convenient Lunch Options

Locker Rooms

Property Manager On-site

Spin Studio

Bike Storage