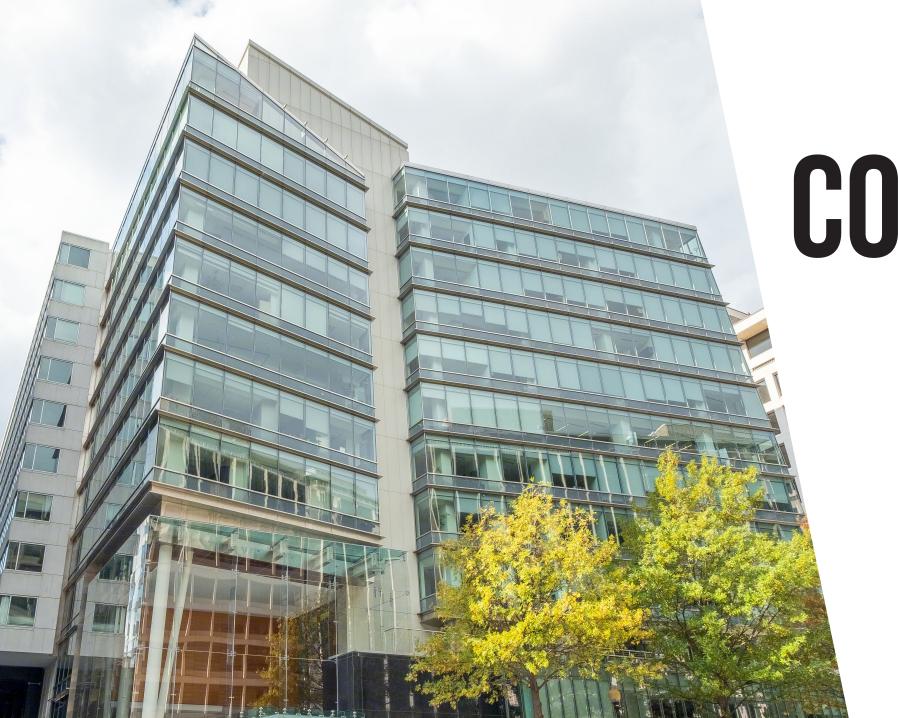

## **COLUMBIA CENTER**

Columbia Center, a free-standing,
12-story trophy office building in the
heart of Washington, D.C features a fourstory, glass-enclosed lobby and
a rooftop terrace with views of the
Washington Monument and
National Cathedral.

A first-class fitness center and secure bike room provides customers with a experience centered around wellness.
While 40' by 40' column spacing, four-wall glass, and a modern VAV-HVAC system exceed expectations for efficiency.