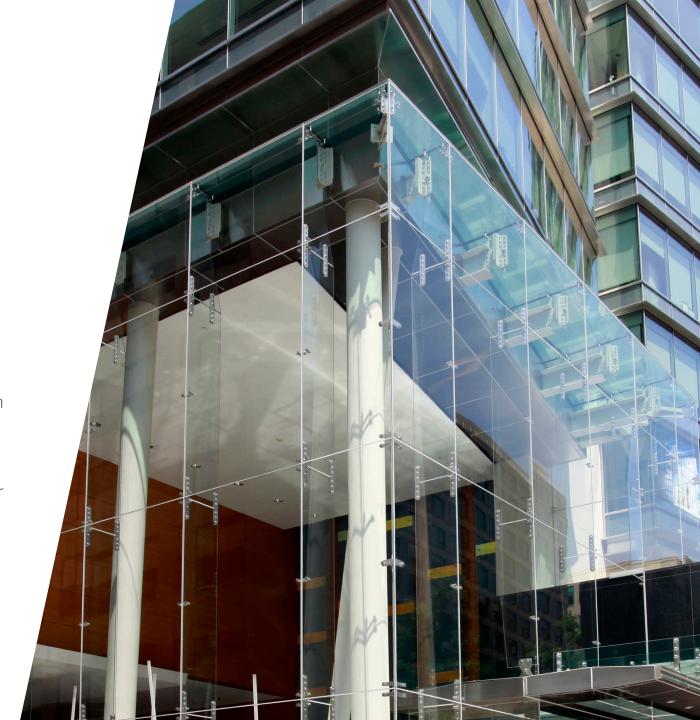

## **COLUMBIA CENTER**

Columbia Center, a free-standing,
12-story trophy office building in the
heart of Washington, D.C features a fourstory, glass-enclosed lobby and
a rooftop terrace with views of the
Washington Monument and
National Cathedral.

A first-class fitness center and secure bike room provides customers with a experience centered around wellness.
While 40' by 40' column spacing, four-wall glass, and a modern VAV-HVAC system exceed expectations for efficiency.