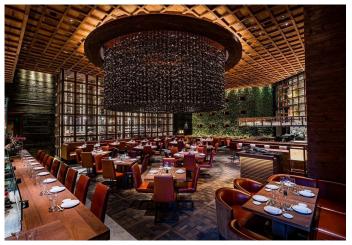

## CURATED RETAIL AT YOUR DOORSTEP

Columbia Center is home to its own ground floor retailer, Sweet Leaf, and located next to 10 food and beverage options within the burgeoning retail of Midtown Center.